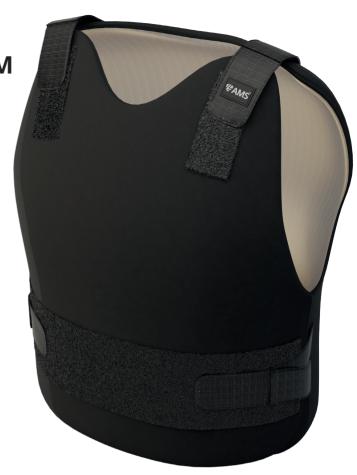

## **CONCEALABLE CARRIER SYSTEM**

Experience our AMS™ concealable carrier.

Meticulously crafted, this cutting-edge soft armor panel carrier redefines comfort and performance.

With an innovative design utilizing moisture-wicking fabric, the AMS™ concealable carrier expertly diffuses pockets of body heat, providing an unparalleled level of breathability. No matter the heat or oppressive humidity of hot climates, you can now enjoy superior comfort, even during extended wear.

The AMS™ concealable carrier boasts a tailored fit that contours seamlessly to your body. This precision ensures maximum concealability, allowing you to move with confidence and maintain a low profile without compromising on safety.

Available in sleek black, the AMS™ concealable carrier combines functionality with style, complementing any ensemble effortlessly.