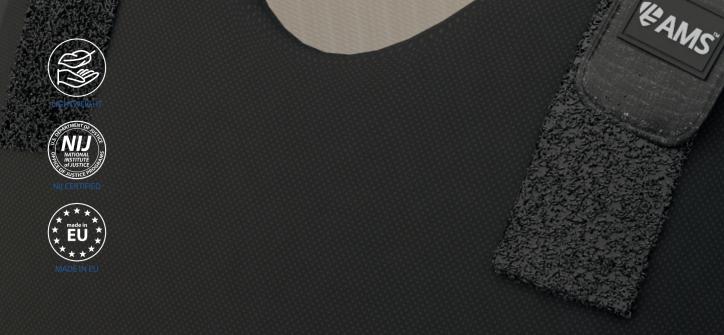

## **CONCEALABLE CARRIER SYSTEM**

Experience our AMS™ concealable carrier.

Meticulously crafted, this cutting-edge soft armor panel carrier redefines comfort and performance.

With an innovative design utilizing moisture-wicking fabric, the AMS™ concealable carrier expertly diffuses pockets of body heat, providing an unparalleled level of breathability. No matter the heat or oppressive humidity of hot climates, you can now enjoy superior comfort, even during extended wear.

## **SPECIFICATIONS**

Available ballistic packages

Carrier materials

Color

Carrier weight

GEN7-IIIA-PP

Moisture-wicking Mesh / HALCO Hook and Loop

Black